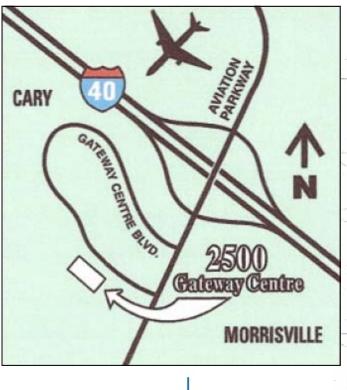

This Office suite is in the center of the Triangle and is less than a half mile away from RDU International Airport and I-40.