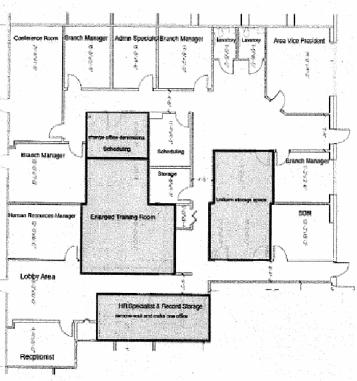

## Property Summary

| Suite Size     | 5,280 SF   |
|----------------|------------|
| NOI            | \$50,424   |
| Cap Rate       | 9.0%       |
| Purchase Price | \$560,000  |
| Term           | .63 months |
| Year Built     | 1986       |